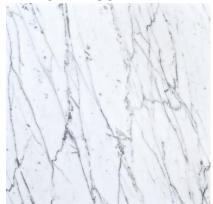

## **STRATUS WHITE**

Material Type: Marble Available Sizes: Contact us Thickness: Contact us

Finishes: Polished, Honed, Brushed, Flamed

| Availability Classification:                 | Marble                  |
|----------------------------------------------|-------------------------|
| Availability:                                | Good                    |
| Average block dimensions:                    | Medium/Large            |
| Main application:                            | Inside/Outside          |
| Slab variation coefficient:                  | Limited                 |
| Compression tensile strength:                | 1426 kg/cm <sup>2</sup> |
| Tensile strength after freeze-thaw cycles:   | 1338 kg/cm <sup>2</sup> |
| Unitary modulus of bending tensile strength: | 192 kg/cm <sup>2</sup>  |
| Heat expansion coefficient:                  | 0,0052 mm/m°C           |
| Water imbibition coefficient:                | 0,002400                |
| Impact strength:                             | 82 cm                   |
| Frictional wear:                             | 3,64 mm                 |
| Mass by unit of volume:                      | 2680 kg/m <sup>3</sup>  |